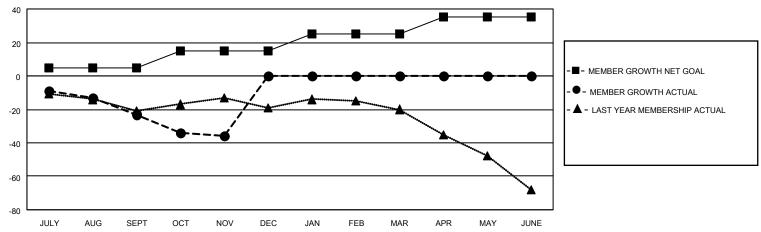

## District 22 C

| Clubs         |               |             |               | Members               |                        |                         |                                                    |  |
|---------------|---------------|-------------|---------------|-----------------------|------------------------|-------------------------|----------------------------------------------------|--|
|               | RESULTS FOR   | R 2020-2021 |               | RESULTS FOR 2020-2021 |                        |                         |                                                    |  |
| QUARTER       | NEW CLUB GOAL | NEW CLUBS   | DROPPED CLUBS | QUARTER MEME          | BER GROWTH NET<br>GOAL | MEMBER GROWTH<br>ACTUAL | DROPPED<br>MEMBERS ACTUAL<br>(including transfers) |  |
| JULY/AUG/SEPT | 2             | 0           | 0             | JULY/AUG/SEPT         | 5                      | 6                       | 27                                                 |  |
| OCT/NOV/DEC   | 1             | 0           | 0             | OCT/NOV/DEC           | 10                     | 7                       | 18                                                 |  |
| JAN/FEB/MAR   | 2             | 0           | 0             | JAN/FEB/MAR           | 10                     | 0                       | 0                                                  |  |
| APR/MAY/JUNE  | 1             | 0           | 0             | APR/MAY/JUNE          | 10                     | 0                       | 0                                                  |  |

#### GOALS AND ACTUAL MEMBERS CUMULATIVE

| DROPPED CLUBS: 0 |    | 8 CLUBS OF 46 ADDED 1 OR MORE<br>NEW MEMBERS | GENDER DISTRIBUTION               |              |     |
|------------------|----|----------------------------------------------|-----------------------------------|--------------|-----|
|                  |    | INEW MEMBERS                                 | MALE                              | 809 (66.26%) |     |
|                  |    |                                              | FEMALE                            | 412 (33.74%) |     |
| DROPPED MEMBERS  |    |                                              |                                   |              |     |
| DECEASED         | 10 | CLICK HERE FOR CUMULATIVE                    | TOTAL FAMILY UNIT MEMBERS         |              | 194 |
| CLUB CANCELLED   | 0  | MEMBERSHIP DATA                              | FAMILY MEMBERS PAYING HALF 1 DUES |              | 404 |
| OTHER            | 35 |                                              |                                   |              | 104 |
| TOTAL            | 45 |                                              | 000                               |              |     |